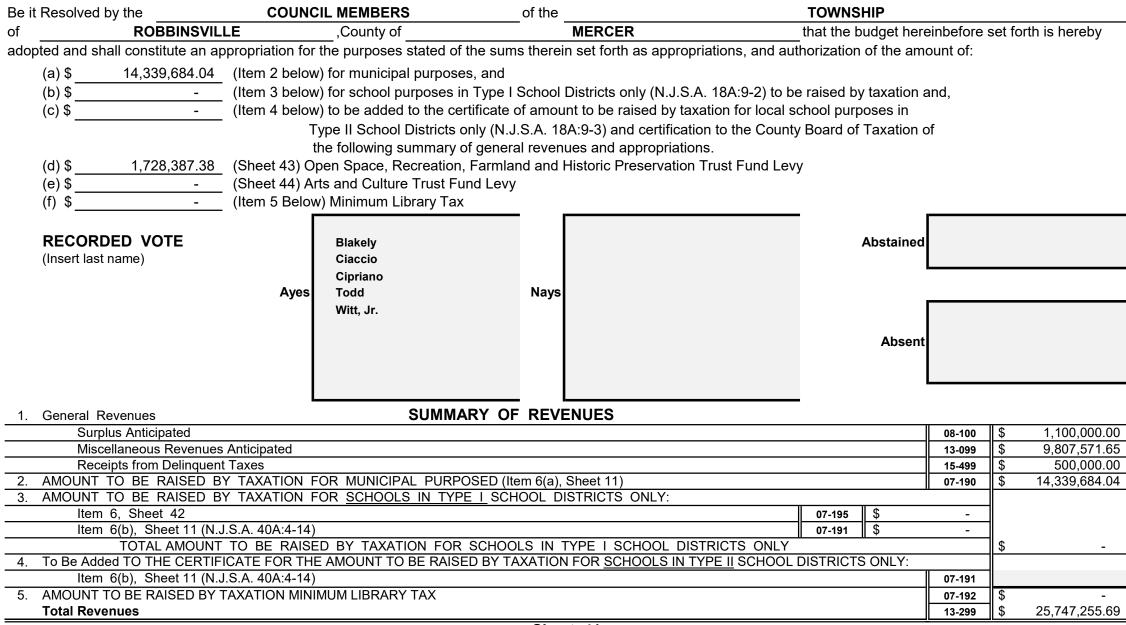

### Section 1.

| Municipal Budget of the Be it Resolved, that the foll | TOWNSHIP<br>owing statements of revenues | of<br>and ap |                                                     | NSVILLE<br>e the Municipal Bud | , County oget for the year 2 |               | MERCER             | for the Fiscal Year 2   |
|-------------------------------------------------------|------------------------------------------|--------------|-----------------------------------------------------|--------------------------------|------------------------------|---------------|--------------------|-------------------------|
| Be it Further Resolved, that                          | t said Budget be published in t          | he           |                                                     | TRENTON TIM                    | /IES                         |               |                    |                         |
| in the issue of<br>The Governing Body of the          | MAY 27 , 2022<br>TOWNSHIP                | of           | ROBBINS                                             | VILLE                          | _does hereby ap              | oprove the fo | llowing as the Buc | lget for the year 2022: |
| RECORDED V(<br>(Insert Last Name)                     | OTE<br>Aye                               |              | Blakely<br>Ciaccio<br>Cipriano<br>Todd<br>Witt, Jr. | Nay                            | s                            |               | Abstained          |                         |
|                                                       |                                          |              |                                                     |                                |                              |               | Absent             |                         |
| Notice is hereby given that                           | the Budget and Tax Resolutio             | n was a      | pproved by the                                      | COUNCIL I                      | MEMBERS                      | of the        | ТО                 | WNSHIP                  |
| ROBBINSVIL                                            | .LE, Count                               | y of         | MERCER                                              | , on <u>MAY</u>                | 12                           | , 2022.       |                    |                         |
| A Hearing on the Budget an o'clock P.M. at which tim  | nd Tax Resolution will be held           |              | MUNICIPAL E                                         |                                |                              | UNE           |                    | 2022 at                 |

### SUMMARY OF CURRENT FUND SECTION OF APPROVED BUDGET

|                                                                                |                     |                                                               | YEAR 2022     |  |  |
|--------------------------------------------------------------------------------|---------------------|---------------------------------------------------------------|---------------|--|--|
| General Appropriations For: (Reference to item and sheet number should be o    | mitted in adv       | ertised budget)                                               | xxxxxxxxxxx   |  |  |
| 1. Appropriations within "CAPS" -                                              |                     |                                                               | xxxxxxxxxxx   |  |  |
| (a) Municipal Purposes {(Item H-1, Sheet 19)(N.J.S.A. 40A:4-45.2)}             |                     |                                                               | 18,401,519.27 |  |  |
| 2. Appropriations excluded from "CAPS" -                                       |                     |                                                               | xxxxxxxxxxx   |  |  |
| (a) Municipal Purposes {(Item  H-2, Sheet 28)(N.J.S.A. 40A:4-53.3 as amended)} |                     |                                                               |               |  |  |
| (b) Local District School Purposes in Municipal Budget (Item K, Sheet          | 29)                 |                                                               | -             |  |  |
| Total General Appropriations excluded from "CAPS" (Item O,                     | Sheet 29)           |                                                               | 6,470,736.42  |  |  |
| 3. Reserve for Uncollected Taxes (Item M, Sheet 29) Based on Estimated         | 98.90%              | Percent of Tax Collections                                    | 875,000.00    |  |  |
|                                                                                |                     | Building Aid Allowance 2022 - \$                              |               |  |  |
| 4. Total General Appropriations (Item 9, Sheet 29)                             |                     | for Schools-State Aid 2021 - \$                               | 25,747,255.69 |  |  |
| 5. Less: Anticipated Revenues Other Than Current Property Tax (Item 5, Shee    | t 11) (i.e. Surplus | s, Miscellaneous Revenues and Receipts from Delinquent Taxes) | 11,407,571.65 |  |  |
| 6. Difference: Amount to be Raised by Taxes for Support of Municipal Budget    | (as follows)        |                                                               | xxxxxxxxxxx   |  |  |
| (a) Local Tax for Municipal Purposes Including Reserve for Ur                  | ncollected Ta       | xes (Item 6(a), Sheet 11)                                     | 14,339,684.04 |  |  |
| (b) Addition to Local District School Tax (Item 6(b), Sheet 11)                |                     |                                                               | _             |  |  |
| (c) Minimum Library Tax                                                        |                     |                                                               | -             |  |  |
|                                                                                |                     |                                                               |               |  |  |
|                                                                                |                     |                                                               |               |  |  |
|                                                                                |                     |                                                               |               |  |  |
|                                                                                |                     |                                                               |               |  |  |